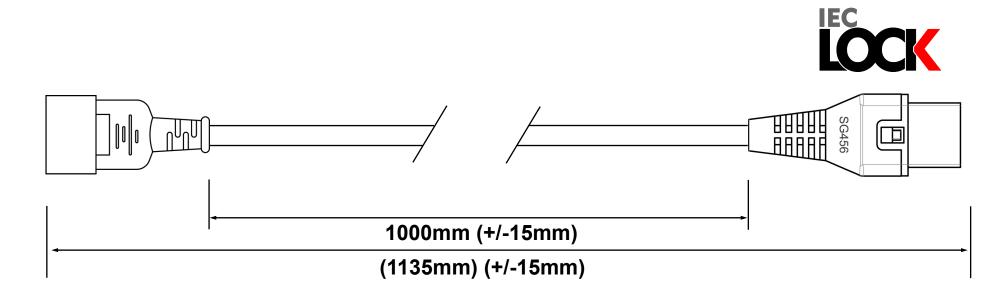

STOCK CODE

D6 CAB

PC1238

Barcode

05055287005090

**CABLE REQUIREMENTS:** 

Colour: ORANGE (RAL 2010)

Type:

3 Core 18 AWG SJT (UL/CSA Approved)

PLUG / END A REQUIREMENTS:

Type: IS-011

Colour: BLACK

Rating: See Comments

Reference:

C14 Connector (UL/CSA Approved)

DRAWN 06.12.2018 BY KJR

**CONNECTOR / END B REQUIREMENTS:** 

Type: SG456

Colour: BLACK

Rating: See Comments

Other Information:

C13 IEC Locking Connector (UL/CSA Approved)

**EXTRA REQUIREMENTS:** 

PACKAGING OUTER ..... TBC

PIN PROTECTING COVER ...... NO WIRING INSTRUCTIONS ...... NO

COMMENTS:

Complete Powerlead Rated 10A/250V

Pre-shipment Inspection Required: No

HANKING

None

**TERMINATIONS / FURTHER COMMENTS:**