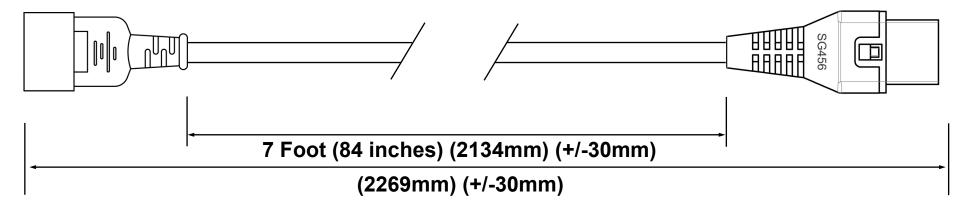

## Scolmore<sup>®</sup>

| STOCK CODE D6          | CABLE REQUIREMENTS:                    | PLUG / END A REQUIREMENTS:                       | CONNECTOR / END B REQUIREMENTS:                                      |
|------------------------|----------------------------------------|--------------------------------------------------|----------------------------------------------------------------------|
|                        |                                        | Type: IS-011                                     | Type: SG456                                                          |
| PC1205                 | Colour: ORANGE (RAL 2010)              | Colour: BLACK                                    | Colour: BLACK                                                        |
|                        | Туре:                                  | Rating: See Comments                             | Rating: See Comments                                                 |
| Barcode 05055287004536 | 3 Core 18 AWG SJT<br>(UL/CSA Approved) | Reference:<br>C14 Connector<br>(UL/CSA Approved) | Other Information:<br>C13 IEC Locking Connector<br>(UL/CSA Approved) |