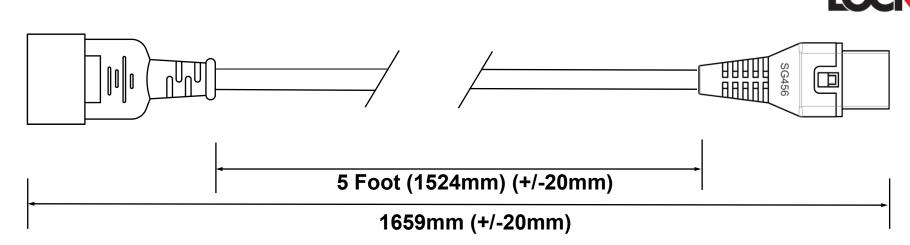

STOCK CODE

**D6** 

**PC1178** 

Barcode

05055287004468

Page 1 of 1

Colour:

Type:

**CABLE REQUIREMENTS:** 

**BLACK** 

3 x 18AWG SJT

(UL Approved)

Complete Powerlead Rated: 10A/250V

PLUG / END A REQUIREMENTS:

**CONNECTOR / END B REQUIREMENTS:** 

DRAWN 29.03.2019 BY LSA

Type:

IS-011

**BLACK** 

SG456 BLACK

Colour: Reference:

Type:

C13 IEC Lock Connector

Reference:

Colour:

C14 Connector (UL Approved)

(UL Approved)

Outer Packaging Require UL Hologram

IEC

**EXTRA REQUIREMENTS:** 

PACKAGING OUTER ...... TBC
PIN PROTECTING COVER ...... NO

WIRING INSTRUCTIONS ...... NO